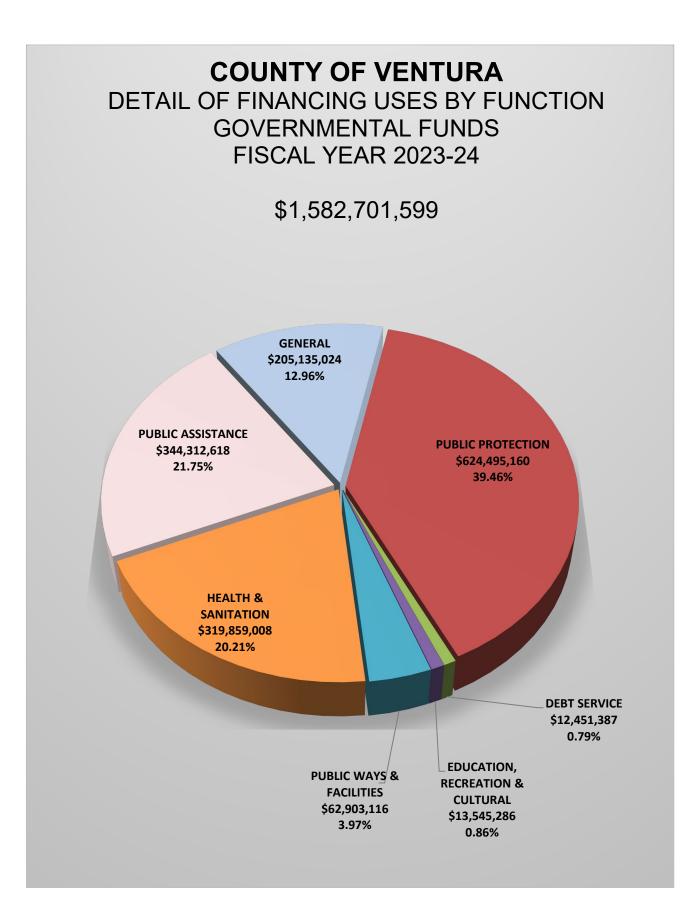

### County of Ventura State of California Summary of Financing Uses by Function and Fund Governmental Funds Fiscal Year 2023-24

|                                     |      | 2021-22       | 2022-23               | 2023-24       | 2023-24                                   |
|-------------------------------------|------|---------------|-----------------------|---------------|-------------------------------------------|
| Description                         |      | Actual        | Actual X<br>Estimated | Recommended   | Adopted by the<br>Board of<br>Supervisors |
| 1                                   |      | 2             | 3                     | 4             | 5                                         |
| Summarization by Fund               |      |               |                       |               |                                           |
| VC Dept Child Support Services      | S050 | 21,573,361    | 22,027,338            | 23,422,535    | 23,422,535                                |
| Ventura County Library              | S060 | 10,554,274    | 11,304,085            | 12,359,158    | 12,359,158                                |
| Co Successor Housing Agency AB X126 | S070 | 0             | 0                     | 250,000       | 250,000                                   |
| Fish And Wildlife                   | S080 | 6,744         | 3,010                 | 22,315        | 22,315                                    |
| Domestic Violence Program           | S090 | 213,681       | 207,750               | 201,993       | 201,993                                   |
| Spay And Neuter Program             | S100 | 20,958        | 22,536                | 40,000        | 40,000                                    |
| Workforce Development Division      | S110 | 6,507,120     | 7,248,058             | 10,047,682    | 10,047,682                                |
| Mental Health Services Act          | S120 | 70,079,742    | 83,845,386            | 92,240,826    | 92,240,826                                |
| Stormwater Unincorporated           | S130 | 2,116,814     | 2,731,976             | 3,860,500     | 3,860,500                                 |
| Nyeland Acres Community Center CFD  | S400 | 57,561        | 53,206                | 77,975        | 77,975                                    |
| IHSS Public Authority               | S800 | 21,290,126    | 22,115,231            | 23,550,000    | 23,550,000                                |
| Total Summarization by Fund         |      | 1,436,488,355 | 1,519,932,908         | 1,634,906,956 | 1,712,447,140                             |

| State Controller Schedules                           | County of Ventura                         |                       |               | County Budget Form                     |
|------------------------------------------------------|-------------------------------------------|-----------------------|---------------|----------------------------------------|
| County Budget Act<br>2020 Edition Detail of Financin | State of California                       | inite and Dudaat Unit |               | Schedule 8                             |
| 2020 Edition Detail of Financing                     | g Uses by Function, Act                   |                       |               |                                        |
|                                                      | Governmental Funds<br>Fiscal Year 2023-24 |                       |               |                                        |
|                                                      | FISCAI Year 2023-24                       |                       |               |                                        |
|                                                      | 2021-22                                   | 2022-23               | 2023-24       | 2023-24                                |
| Function, Activity, Budget Unit                      | Actual                                    | Actual X<br>Estimated | Recommended   | Adopted by the<br>Board of Supervisors |
| 1                                                    | 2                                         | 3                     | 4             | 5                                      |
| Recreation & Cultural Services                       |                                           |                       |               |                                        |
|                                                      |                                           |                       |               |                                        |
| Recreation Facilities                                |                                           |                       |               |                                        |
| Nyeland Acres Community Center CFD                   | 57,561                                    | 53,206                | 77,975        | 77,97                                  |
| Total Recreation Facilities                          | 57,561                                    | 53,206                | 77,975        | 77,97                                  |
| Total Recreation & Cultural Services                 | 57,561                                    | 53,206                | 77,975        | 77,97                                  |
|                                                      | 57,501                                    | 55,200                | 11,515        | 11,51                                  |
|                                                      |                                           |                       |               |                                        |
| Debt Service                                         |                                           |                       |               |                                        |
| Interest On Long Term Debt                           |                                           |                       |               |                                        |
| Debt Service                                         | 6,396,262                                 | 8,976,955             | 12,342,137    | 12,451,38                              |
| Total Interest On Long Term Debt                     | 6,396,262                                 | 8,976,955             | 12,342,137    | 12,451,38                              |
| Total Debt Service                                   | 6,396,262                                 | 8,976,955             | 12,342,137    | 12,451,38                              |
| Grand Total Financing Uses by Function               | 1,436,488,355                             | 1,519,932,908         | 1,582,485,079 | 1,582,701,59                           |