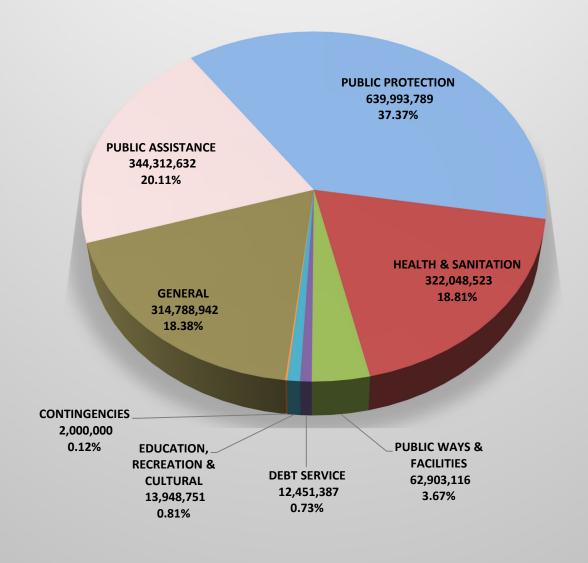

## COUNTY OF VENTURA FINANCING USES BY FUNCTION WITH CONTINGENCIES & PROVISIONS FOR OBLIGATED FUND BALANCE GOVERNMENTAL FUNDS FISCAL YEAR 2023-24

\$1,712,447,140